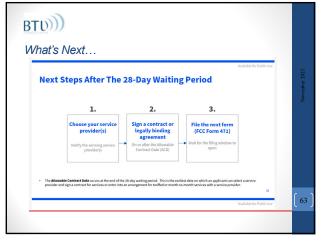

#### E-Rate Form 470 – Gotcha's

- You must wait at least 28 days from the submission date before signing a contract for services this is the ACD
- If you are under a multi-year contract from a previous year, you do not need to file a Form 470 every year
  If you are under Month-Month or Tariff rates, you must file
- a Form 470 every yearInclude willingness to accept multi-year contracts and any
- restrictions on them
- Must include any pass/fail requirements!!
- If you include Basic Maintenance on your 470 you must include it on your RFP (*RFP and Form 470 specs must match*)