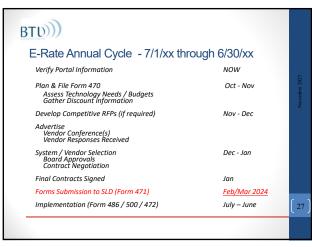

#### E-Rate Form 470 – Gotcha's

- You must wait at least 28 days from the submission date before signing a contract for services this is the ACD
- If you are under a multi-year contract from a previous year, you do not need to file a Form 470 every year
  If you are under Month-Month or Tariff rates, you must file
- a Form 470 every yearInclude willingness to accept multi-year contracts and any
- restrictions on them
- Must include any pass/fail requirements!!
- If you include Basic Maintenance on your 470 you must include it on your RFP (*RFP and Form 470 specs must match*)