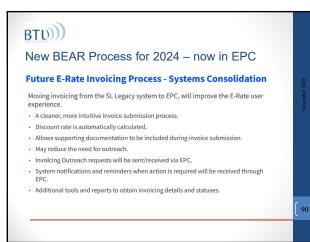

| -             |                |                              |                  |                              |                   |               |



# BTU))

#### **BEARs vs Discounts**

- **BEAR** (Billed Entity Applicant Reimbursement) Form 472 is filed by the applicant after the applicant receives services and pays for the services in full.
- **DISCOUNTS** (SPI Service Provider Invoice) Form 474 is filed by the service provider after providing services and billing the applicant for its non-discount share.
- Form 472 or 474 must be filed online no later than
  - 120 days after the last date to receive service OR
    120 days after the date of the 486 NL
- NEW Check payment status using OPEN DATA report: E-Rate Invoices and Authorized Disbursements (FCC Forms 472 and 474)

89











| BEAR Process                                  |               |
|-----------------------------------------------|---------------|
| DEAR FIDLESS                                  |               |
| The Advanced Service FCC Form 498             | 2023          |
| Bout occess the FCC form 498: My Landing Page | November 2023 |
| Click on Related Actions                      | [ 94 ]        |
|                                               |               |











#### Service Substitutions

- Use if you change (buy) *anything* that varies from what you described on your 471 & Item 21
- No FORM, just follow instructions in EPC
- Check your Category 2 projects for changes
- Vendors may not be paid for equipment or services that do not match your Form 471 detail
- The downloade