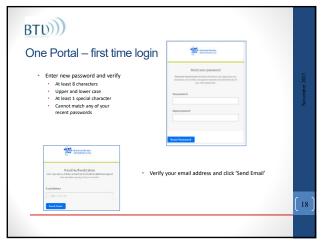

| Application<br>Number | Funding | Form<br>Version | FRN Line Item  | Product Type      | Make    | Equipment Model    | FRN Line C<br>Time Eligib<br>Unit Cost |       | FRN Line<br>Total Eligible |
|-----------------------|---------|-----------------|----------------|-------------------|---------|--------------------|----------------------------------------|-------|----------------------------|
| 231001764             | 2023    | Current         | 2399000803.001 |                   | Meraki  | MS225-48FP-HW      | \$ 3.630                               |       | \$ 76.238.19               |
| 231001764             | 2023    | Current         | 2399000803.002 | License           | Meraki  | LIC-MS225-48FP-5YR |                                        |       | \