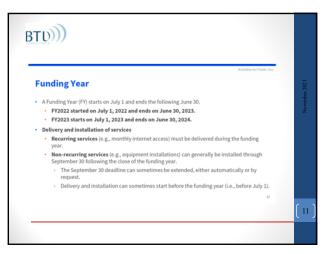

| Application<br>Number | Funding | Form<br>Version | FRN Line Item  | Product Type      | Make    | Equipment Model    | FRN Line C<br>Time Eligib<br>Unit Cost |       | FRN Line<br>Total Eligible |
|-----------------------|---------|-----------------|----------------|-------------------|---------|--------------------|----------------------------------------|-------|----------------------------|
| 231001764             | 2023    | Current         | 2399000803.001 |                   | Meraki  | MS225-48FP-HW      | \$ 3.630                               |       | \$ 76.238.19               |
| 231001764             | 2023    | Current         | 2399000803.002 | License           | Meraki  | LIC-MS225-48FP-5YR |