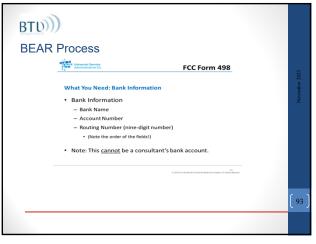

-             |                |                              |                  |                              |                   |               |



# BTU))

#### **BEARs vs Discounts**

- **BEAR** (Billed Entity Applicant Reimbursement) Form 472 is filed by the applicant after the applicant receives services and pays for the services in full.
- **DISCOUNTS** (SPI Service Provider Invoice) Form 474 is filed by the service provider after providing services and billing the applicant for its non-discount share.
- Form 472 or 474 must be filed online no later than
  - 120 days after the last date to receive service OR
    120 days after the date of the 486 NL
- NEW Check payment status using OPEN DATA report: E-Rate Invoices and Authorized Disbursements (FCC Forms 472 and 474)

89











| BEAR Process                                  |               |
|-----------------------------------------------|---------------|
| DEAR FIDLESS                                  |               |
| The Advanced Service FCC Form 498             | 2023          |
| Bout occess the FCC form 498: My Landing Page | November 2023 |
| Click on Related Actions                      | [ 94 ]        |
|                                               |               |











#### Service Substitutions

- Use if you change (buy) *anything* that varies from what you described on your 471 & Item 21
- No FORM, just follow instructions in EPC
- Check your Category 2 projects for changes
- Vendors may not be paid for equipment or services that do not match your Form 471 detail
- The downloaded Form