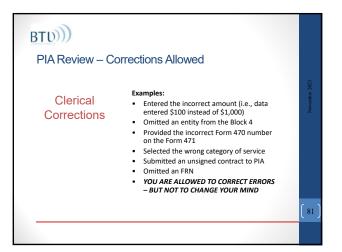

ge-header><page-header><page-header><section-header><section-header><section-header><section-header><section-header><section-header><section-header><section-header><section-header><section-header><section-header><section-header><section-header>













## BTU))

#### PIA Review → Review Inquiries

- Outreach Initial Review Commitment
- Initial Reviewer should send you an email pointing you to your EPC portal for responses
- Some Form 471 applications see Selective Review (SRIR)
- Some Form 471s see Special Compliance Review (SCRIR)All review documents between applicant and SLD are
- thru EPC portal but you can email or call the reviewer

80

- Log all activity to <u>Project Tracking Spreadsheet</u>
  - Hint use the SLD Call Log tab...60 day rule
  - SLD may change reviewers on you!!



















| E-Rate I | -orm                                                                                  | 486           |                | IIS IS                       |                  |                              | y part            |               |
|----------|---------------------------------------------------------------------------------------|---------------|----------------|------------------------------|------------------|------------------------------|-------------------|---------------|
|          |                                                                                       | 5 01 Cat1 and |                |                              |                  |                              |                   | 03            |
|          | Lance Data Resid