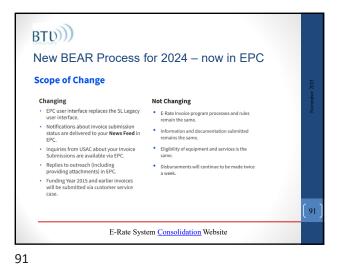

| -             |                |                              |                  |                              |                   |               |



# BTU))

#### **BEARs vs Discounts**

- **BEAR** (Billed Entity Applicant Reimbursement) Form 472 is filed by the applicant after the applicant receives services and pays for the services in full.
- **DISCOUNTS** (SPI Service Provider Invoice) Form 474 is filed by the service provider after providing services and billing the applicant for its non-discount share.
- Form 472 or 474 must be filed online no later than
  - 120 days after the last date to receive service OR
    120 days after the date of the 486 NL
- NEW Check payment status using OPEN DATA report: E-Rate Invoices and Authorized Disbursements (FCC Forms 472 and 474)

89











| BEAR Process                                  |               |
|-----------------------------------------------|---------------|
| DEAR FIDLESS                                  |               |
| The Advanced Service FCC Form 498             | 2023          |
| Bout occess the FCC form 498: My Landing Page | November 2023 |
| Click on Related Actions                      | [ 94 ]        |
|                                               |               |











#### Service Substitutions

- Use if you change (buy) *anything* that varies from what you described on your 471 & Item 21
- No FORM, just follow instructions in EPC
- Check your Category 2 projects for changes
- Vendors may not be paid for equipment or services that do not match your Form 471 detail
- The downloaded