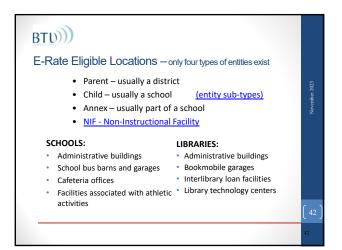

nt         | 2399000825.001 | Cabling           | Other   | Various            | \$ 140,495                             | 62 1  | \$ 140,495.62              |
| 231001764             | 2023    | Current         | 2399000825.002 | Installation, Act |         | Installation       | \$ 290.073                             |       | \$ 290.073.00              |
|                       |         |                 |                |                   |         |                    |                                        |       | \$ 430,568.62              |
| 231001764             | 2023    | current         | 2399000825.002 | installation, Act | Panduit | Installation       | \$ 290,073                             |       |                            |





















































### Category Two Budget for 2024

- Every Billed Entity will have a Cat2 Budget of \$167/student for the period from2021-2025
- The Funding Floor (per school minimum) is \$25k
  C2 budget is determined when the first C2 Form 471 is certified. *It will not change for the period.*
- Total Cat2 Budget will be *managed by district* not by individual school
- Budget is PRE-DISCOUNT. Ex: with 1000 students and a 50% discount your budget is \$167,000.00 and the discount you receive is \$83,500.00

46

46







| Discount Matrix noome Urban Status Rural Stat wave of percentee of Discount Rate Discount R |
|---------------------------------------------------------------------------------------------|
|