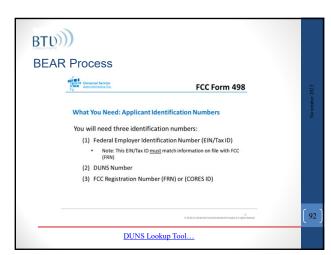

| -             |                |                              |                  |                              |                   |               |



# BTU))

#### **BEARs vs Discounts**

- **BEAR** (Billed Entity Applicant Reimbursement) Form 472 is filed by the applicant after the applicant receives services and pays for the services in full.
- **DISCOUNTS** (SPI Service Provider Invoice) Form 474 is filed by the service provider after providing services and billing the applicant for its non-discount share.
- Form 472 or 474 must be filed online no later than
  - 120 days after the last date to receive service OR
    120 days after the date of the 486 NL
- NEW Check payment status using OPEN DATA report: E-Rate Invoices and Authorized Disbursements (FCC Forms 472 and 474)

89











| BEAR Process                                  |               |
|-----------------------------------------------|---------------|
| DEAR FIDLESS                                  |               |
| The Advanced Service FCC Form 498             | 2023          |
| Bout occess the FCC form 498: My Landing Page | November 2023 |
| Click on Related Actions                      | [ 94 ]        |
|                                               |               |











#### Service Substitutions

- Use if you change (buy) *anything* that varies from what you described on your 471 & Item 21
- No FORM, just follow instructions in EPC
- Check your Category 2 projects for changes
- Vendors may not be paid for equipment or services that do not match your Form 471 detail
- The downloaded Fo