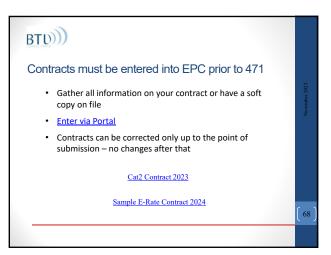

### Category Two Budget for 2024

- Every Billed Entity will have a Cat2 Budget of \$167/student for the period from2021-2025
- The Funding Floor (per school minimum) is \$25k
  C2 budget is determined when the first C2 Form 471 is certified. *It will not change for the period.*
- Total Cat2 Budget will be *managed by district* not by individual school
- Budget is PRE-DISCOUNT. Ex: with 1000 students and a 50% discount your budget is \$167,000.00 and the discount you receive is \$83,500.00