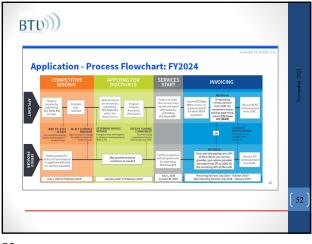

-----------------------|
|                                                                                             |
| ess than 1% 20% 25%                                                                         |
| % to 19% 40% 50%                                                                            |
| 0% to 34% 50% 60%                                                                           |
| 5% to 49% 60% 70%                                                                           |
| 0% to 74 % 80% 80%                                                                          |
| 5% to 100% 90% for C1, 85% for C2                                                           |
| Tribal Libraries: FY23 and earlier: 90% for C1, 85% for C2<br>FY24 and later: 90% C1 & C2   |



















| CF Grom 476 - Funding Year 2023<br>edi Obstructure 1055 - 59F - 60 GI 2023 - Form #23000159<br>with 995021 2018************************************