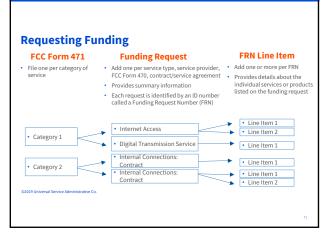

|



## BTU))

#### E-Rate Form 470 – Gotcha's

- You must wait at least 28 days from the submission date before signing a contract for services this is the ACD
- If you are under a multi-year contract from a previous year, you do not need to file a Form 470 every year
  If you are under Month-Month or Tariff rates, you must file
- a Form 470 every yearInclude willingness to accept multi-year contracts and any
- restrictions on them
- Must include any pass/fail requirements!!
- If you include Basic Maintenance on your 470 you must include it on your RFP (*RFP and Form 470 specs must match*)

56

















































<page-header><page-header><page-header><section-header><section-header><section-header><section-header><section-header><section-header><section-header><section-header><section-header><section-header><section-header><section-header><section-header>













## BTU))

#### PIA Review → Review Inquiries

- Outreach Initial Review Commitment
- Initial Reviewer should send you an email pointing you to your EPC portal for responses
- Some Form 471 applications see Selective Review (SRIR)
- Some Form 471s see Special Compliance Review (SCRIR)All review documents between applicant and SLD are
- thru EPC portal but you can email or call the reviewer

80

- Log all activity to <u>Project Tracking Spreadsheet</u>
  - Hint use the SLD Call Log tab...60 day rule
  - SLD may change reviewers