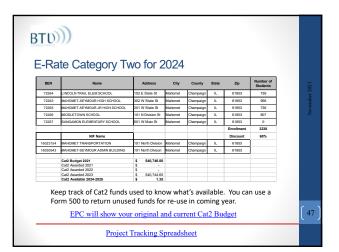

### Category Two Budget for 2024

- Every Billed Entity will have a Cat2 Budget of \$167/student for the period from2021-2025
- The Funding Floor (per school minimum) is \$25k
  C2 budget is determined when the first C2 Form 471 is certified. *It will not change for the period.*
- Total Cat2 Budget will be *managed by district* not by individual school
- Budget is PRE-DISCOUNT. Ex: with 1000 students and a 50% discount your budget is \$167,000.00 and the discount you receive is \$83,500.00