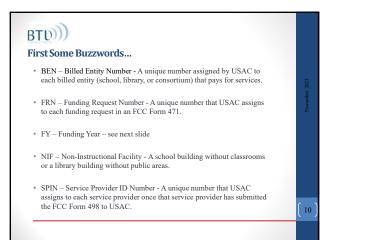

| Application<br>Number | Funding | Form<br>Version | FRN Line Item  | Product Type      | Make    | Equipment Model    | FRN Line C<br>Time Eligib<br>Unit Cost |       | FRN Line<br>Total Eligible |
|-----------------------|---------|-----------------|----------------|-------------------|---------|--------------------|----------------------------------------|-------|----------------------------|
| 231001764             | 2023    | Current         | 2399000803.001 |                   | Meraki  | MS225-48FP-HW      | \$ 3.630                               |       | \$ 76.238.19               |
| 231001764             | 2023    | Current         | 2399000803.002 | License           | Meraki  | LIC-MS225-48FP-5YR |