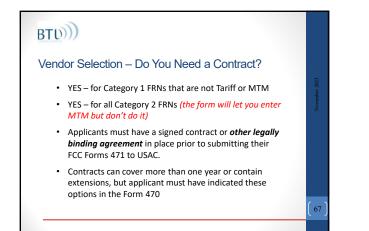

#### E-Rate Form 470 – Gotcha's

- You must wait at least 28 days from the submission date before signing a contract for services this is the ACD
- If you are under a multi-year contract from a previous year, you do not need to file a Form 470 every year
  If you are under Month-Month or Tariff rates, you must file
- a Form 470 every yearInclude willingness to accept multi-year contracts and any
- restrictions on them
- Must include any pass/fail requirements!!
- If you include Basic Maintenance on your 470 you must include it on your RFP (*RFP and Form 470 specs must match*)