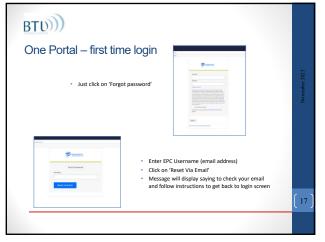

| Application<br>Number | Funding | Form<br>Version | FRN Line Item  | Product Type      | Make    | Equipment Model    | FRN Line C<br>Time Eligib<br>Unit Cost |       | FRN Line<br>Total Eligible |
|-----------------------|---------|-----------------|----------------|-------------------|---------|--------------------|----------------------------------------|-------|----------------------------|
| 231001764             | 2023    | Current         | 2399000803.001 |                   | Meraki  | MS225-48FP-HW      | \$ 3.630                               |       | \$ 76.238.19               |
| 231001764             | 2023    | Current         | 2399000803.002 | License           | Meraki  | LIC-MS225-48FP-5YR |                                        |