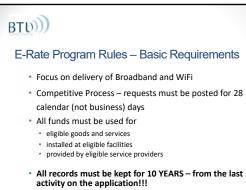

#### E-Rate Form 470 – Gotcha's

- You must wait at least 28 days from the submission date before signing a contract for services this is the ACD
- If you are under a multi-year contract from a previous year, you do not need to file a Form 470 every year
  If you are under Month-Month or Tariff rates, you must file
- a Form 470 every yearInclude willingness to accept multi-year contracts and any
- restrictions on them
- Must include any pass/fail requirements!!
- If you include Basic Maintenance on your 470 you must include it on your RFP (*RFP and Form 470 specs must match*)