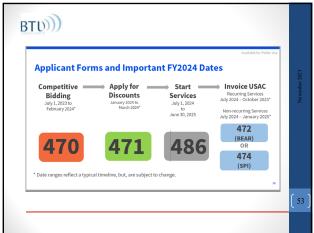

-------------------|
|                                                                                             |
| ess than 1% 20% 25%                                                                         |
| % to 19% 40% 50%                                                                            |
| 0% to 34% 50% 60%                                                                           |
| 5% to 49% 60% 70%                                                                           |
| 0% to 74 % 80% 80%                                                                          |
| 5% to 100% 90% for C1, 85% for C2                                                           |
| Tribal Libraries: FY23 and earlier: 90% for C1, 85% for C2<br>FY24 and later: 90% C1 & C2   |



















| CF Grom 476 - Funding Year 2023<br>edi Obstructure 1055 - 59F - 60 GI 2023 - Form #23000159<br>with 995021 2018************************************