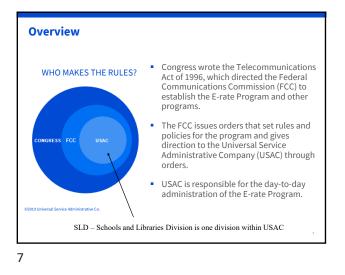

| Application<br>Number | Funding | Form<br>Version | FRN Line Item  | Product Type      | Make    | Equipment Model    | FRN Line C<br>Time Eligib<br>Unit Cost |       | FRN Line<br>Total Eligible |
|-----------------------|---------|-----------------|----------------|-------------------|---------|--------------------|----------------------------------------|-------|----------------------------|
| 231001764             | 2023    | Current         | 2399000803.001 |                   | Meraki  | MS225-48FP-HW      | \$ 3.630                               |       | \$ 76.238.19               |
| 231001764             | 2023    | Current         | 2399000803.002 | License           | Meraki  | LIC-MS225-48FP-5YR |