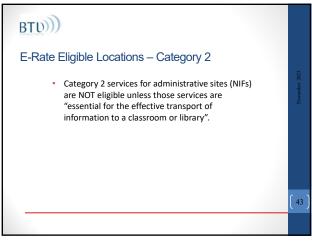

| 2399000825.001 | Cabling           | Other   | Various            | \$ 140,495                             | 62 1  | \$ 140,495.62              |
| 231001764             | 2023    | Current         | 2399000825.002 | Installation, Act |         | Installation       | \$ 290.073                             |       | \$ 290.073.00              |
|                       |         |                 |                |                   |         |                    |                                        |       | \$ 430,568.62              |
| 231001764             | 2023    | current         | 2399000825.002 | installation, Act | Panduit | Installation       | \$ 290,073                             |       |                            |





















































### Category Two Budget for 2024

- Every Billed Entity will have a Cat2 Budget of \$167/student for the period from2021-2025
- The Funding Floor (per school minimum) is \$25k
  C2 budget is determined when the first C2 Form 471 is certified. *It will not change for the period.*
- Total Cat2 Budget will be *managed by district* not by individual school
- Budget is PRE-DISCOUNT. Ex: with 1000 students and a 50% discount your budget is \$167,000.00 and the discount you receive is \$83,500.00

46

46







| Discount Matrix noome Urban Status Rural Stat wave of percentee of Discount Rate Discount R |
|---------------------------------------------------------------------------------------------|
|